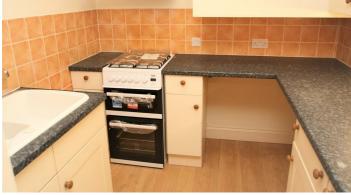

## Description

Two bedroom ground floor flat to rent just a short walk from Westcliff Station. The property consists of a large lounge/open plan kitchen. One double bedroom & one single bedroom. Modern interior throughout. Gas central heating (n/t). Three piece shower room. Call our lettings team for further details.